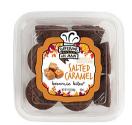

# Superior on Main® Salted Caramel Brownie Bites® 12ct 18/12oz

## **FEATURES & BENEFITS**

- · Harvest-themed seasonal brownies
- · No high fructose corn syrup
- The Brownie Bites trademark is used under license.
- · Made in a peanut and tree nut free facility