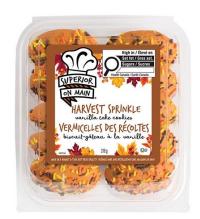

# Superior on Main® Harvest Sprinkle Vanilla Cake Cookie 10ct 12/7.7oz

Iced vanilla cake cookies topped with seasonal sprinkles