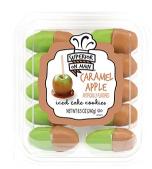

# Superior on Main® Caramel Apple Iced Cake Cookies 10ct 12/8.5oz

Vanilla cake cookies topped with caramel and apple flavored icing

#### **FEATURES & BENEFITS**

- · Harvest and holiday-themed seasonal cookie
- · No high fructose corn syrup
- · Made in a peanut and tree nut free facility