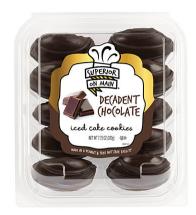

## Superior on Main® Decadent Chocolate **Iced Cake Cookies 10ct 12/7.75oz**

Chocolate cake cookies topped with rich chocolate icing and drizzle

## **FEATURES & BENEFITS**

- · Soft, cake-like cookies topped delicious icings
- · No high fructose corn syrup
- · Made in a peanut and tree nut free facility