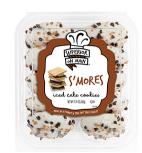

## Superior on Main® S'mores Iced Cake Cookies 10ct 12/7.75oz

Graham cake cookies topped with toasted marshmallow flavored icing, mini chocolate chips and graham crumbles