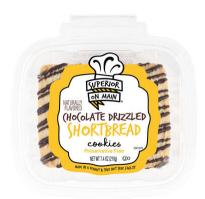

# Superior on Main® Shortbread Chocolate Drizzled 11ct 12/7.4oz

Crisp traditional shortbread with a drizzle of rich chocolate icing

## **FEATURES & BENEFITS**

- · Made in a peanut and tree nut free facility
- · Available as a year-round offering with Superior on Main label or unlabeled
- · Preservative Free
- · No high fructose corn syrup