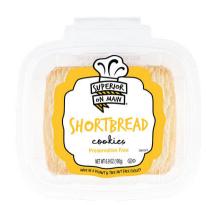

## Superior on Main® Shortbread Plain 11ct 12/6.9oz

Crisp traditional shortbread with a rich buttery flavor

### **FEATURES & BENEFITS**

- · Made in a peanut and tree nut free facility
- · Available as a year-round offering with Superior on Main label or unlabeled
- · Preservative Free
- · No high fructose corn syrup