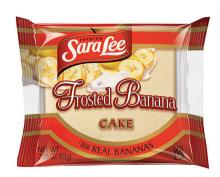

## Sara Lee® Individually Wrapped Cake Slice Iced Banana 24ct/2.25oz

Sweet banana flavor in a delightful cake with icing.