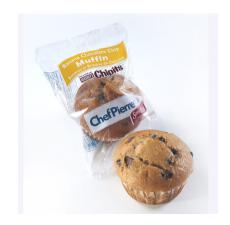

## Chef Pierre® Individually Wrapped Muffin Banana Chocolate Chip (Canada Exclusive) 24ct/3.17oz

Banana puree and HERSHEYS Chipits in a moist muffin

### **FEATURES & BENEFITS**

- · Individually wrapped, perfect for grab-and-go convenience.
- · Simply thaw and serve to fit into any operation.
- · Five day ambient shelf life.
- · Made in Canada.