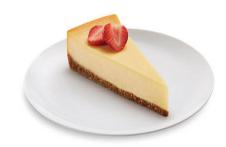

## Sara Lee® New York Style Cheesecake 10" Round Plain Pre-Cut 16-Slice 4ct/71oz

Premium New York style traditional cheesecake on a graham crust.

### **FEATURES & BENEFITS**

- · Made with real cream cheese.
- · Pre-cut 16 slices
- · Perfectly Thick & Rich
- · Sara Lee® America's favorite bakery offering beloved products with a reputation for back-of-house ease