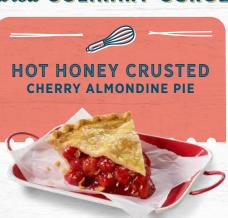

## Featured CULINARY CONCEPTS

Delicious wild blueberry pie nestled in a lemon zest vanilla yogurt topped with bits of coconut macaroon cookies and sweet mango salsa.

GO TO RECIPE >

Tart orchard-grown Michigan cherries tossed with candied almonds and brushed with a chile arbol infused honey crust.