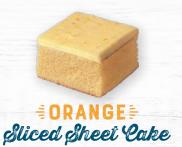

Our famous Hi-Pie® filled with over 1 pound of tart orchard-grown Michigan cherries.

PRODUCT INFO >

Sara Lee® Classic Iced Sheet Cake 12"x16" Orange 4ct/75oz

Orange sheet cake with orange flecks,

Orange sheet cake with orange flecks, covered with sweet butter cream icing.