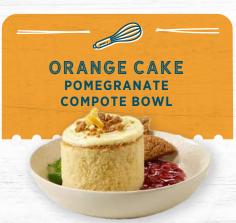

GO TO RECIPE >

Orange cake paired with a hot honey raspberry compote with pomegranate seeds garnished with crumbled ginger snap cookies

GO TO RECIPE >