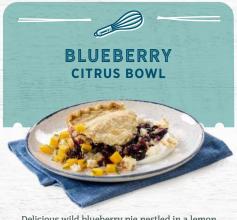

## Featured CULINARY CONCEPTS

Delicious wild blueberry pie nestled in a lemon zest vanilla yogurt topped with bits of coconut macaroon cookies and sweet mango salsa.

GO TO RECIPE >

Tart orchard-grown Michigan cherries tossed with candied almonds and brushed with a chile arbol infused honey crust.