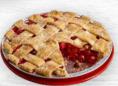

## Lattice Pie

Traditional Fruit Pie 10" Pre-Baked Cherry Lattice 6ct/38oz

Our classic pre-baked cherry pie filled with tart Michigan cherries, finished with a golden flaky traditional open-weave crust.