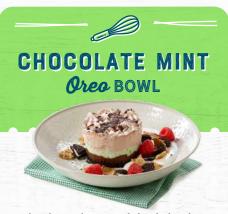

# CHOCOLATE MINT & Pream Pie

PRODUCT INFO >

Chocolate cookie crust piled with chocolate and mint fillings, chocolate whipped cream and chocolate shavings. Placed on a bed of raspberries, crumbled waffle cone and Oreo® cookies.

RECIPE VIDEO >