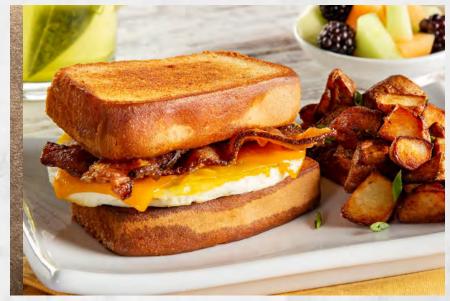

#### POUND CAKE BREAKFAST SANDWICH

Fried egg, crispy bacon and cheddar cheese sandwiched between buttered and grilled classic pound cake slices.