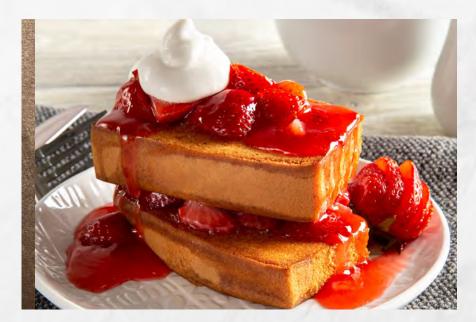

#### POUND CAKE FRENCH TOAST STACK

Grilled classic pound cake layered with whipped topping and whiskey-infused strawberry compote.