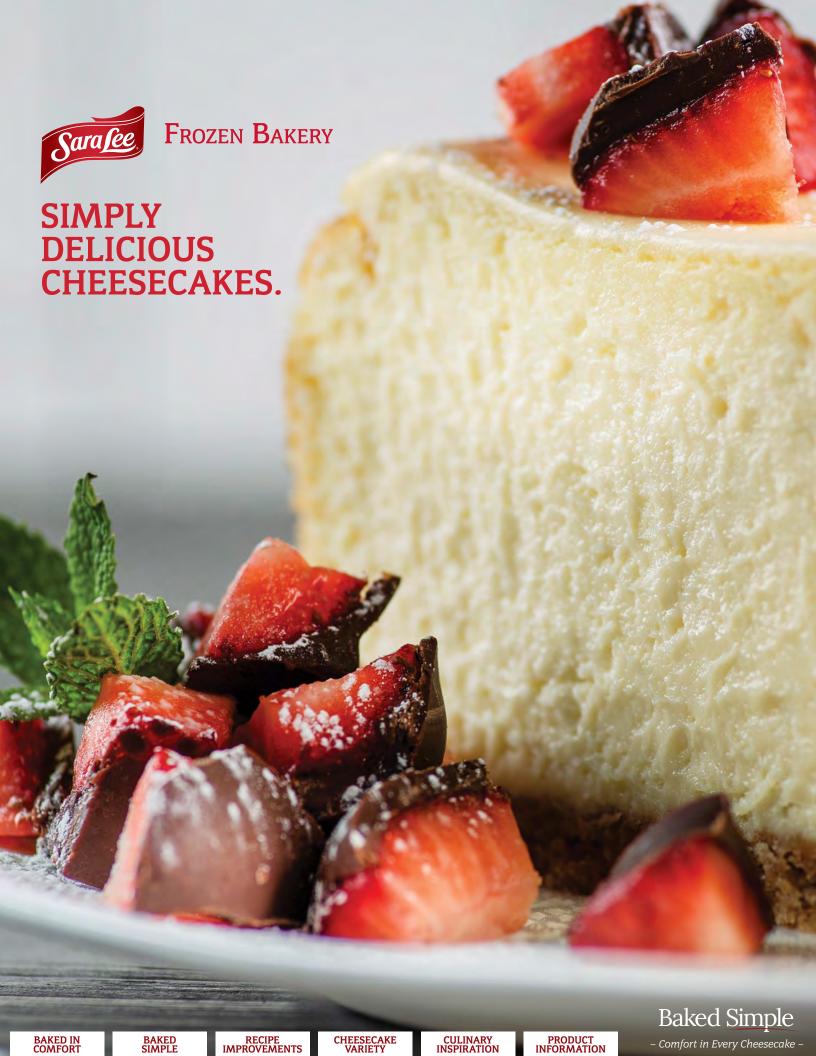

# AMERICA'S FAVORITE BAKERY FOR GOOD REASONS

Sometimes the simplest delights are the best part of the day. A slice of cheesecake can make a single moment truly special. Sara Lee® has always baked for these moments — putting our passion to work through timeless and on-trend recipes and flavorful dessert favorites in easy thaw-and-serve formats that continue to find a home at the heart of your foodservice menu.

# Baked Simple

Crafted using our classic, proprietary recipe loved for generations, our cheesecakes are baked simply to provide back-of-house convenience and comforting indulgence.

- Multiple selections with quality, carefully sourced ingredients
- A trusted brand with over 85 years of cheesecake experience
- Time-honored recipes loved by consumers
- Now offering cleaner label options