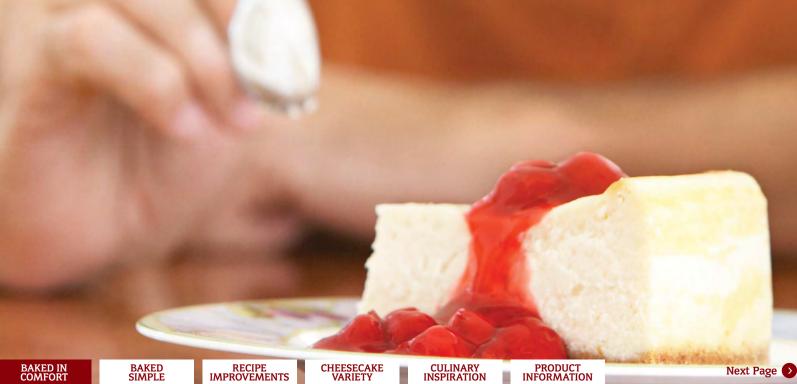

### **CHEF'S CREATIONS & CARRYOUT COMFORTS**

Bring comfort to consumers with a twist on the favorites they love. Easily elevate our cheesecakes with on-hand ingredients like caramel sauce, crumbled bacon or candied nuts. Dip slices in melted chocolate or house-made glazes for a standout sweet. Sara Lee Frozen Bakery cheesecakes are the only cheesecakes you need in your inventory for the variety your customers seek.

Digital ordering is up +182%

> NPD Group 2021 (May 2021 vs. 2019)

NPD Group/ CREST® YE December '21

As a special stand-alone dessert or part of a meal bundle, package cheesecake in to-go containers with signature sauces and toppings for enjoyment anywhere.