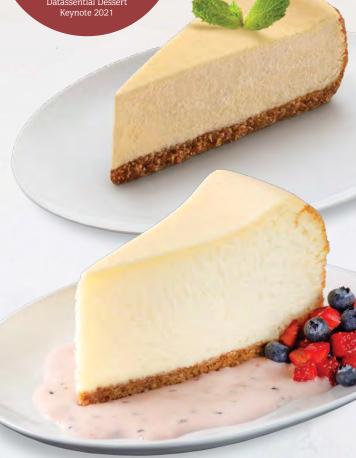

### CHEESECAKES FOR EVERY TASTE

New York Style Cheesecakes

Our New York Style cheesecakes feature enhanced cream cheese flavor and sweetness that better capture the defining qualities of this variety.

- Pre-baked and pre-sliced requiring little labor
- Standard, Tall and Hi-Rise® options with enticing plate appeal
- Rich cream cheese flavor and smooth texture
- No artificial flavors, no colors from artificial sources and no high fructose corn syrup

#### **EXPLORE FRENCH STYLE CHEESECAKES (2)**

**53%** of consumers absolutely love New York Style Cheesecake

Sara Lee Frozen Bakery Menuvision 2019 Plain New York-style

their last variety consumed.

cheesecake is the top consumed variety

with nearly 1 in 5

consumers stating it was

BAKED IN COMFORT

RECIPE **IMPROVEMENTS** 