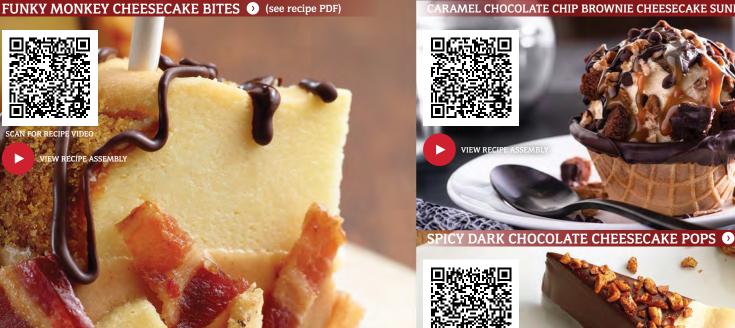

### **CHEF'S CREATIONS & CARRYOUT COMFORTS**

Bring comfort to consumers with a twist on the favorites they love. Easily elevate our cheesecakes with on-hand ingredients like caramel sauce, crumbled bacon or candied nuts. Dip slices in melted chocolate or house-made glazes for a standout sweet. Sara Lee Frozen Bakery cheesecakes are the only cheesecakes you need in your inventory for the variety your customers seek.