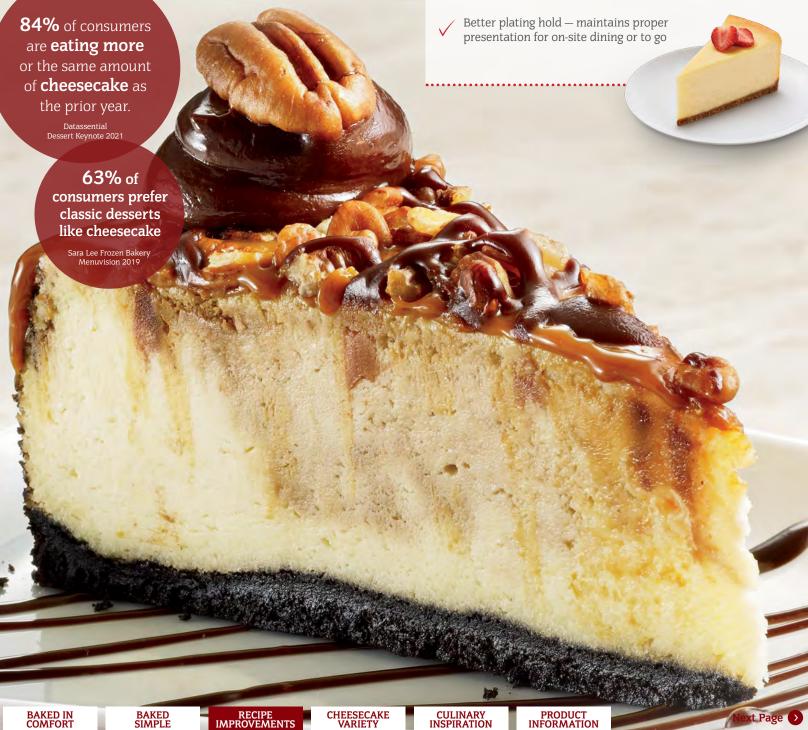

### **CHEF'S CREATIONS & CARRYOUT COMFORTS**

Bring comfort to consumers with a twist on the favorites they love. Easily elevate our cheesecakes with on-hand ingredients like caramel sauce, crumbled bacon or candied nuts. Dip slices in melted chocolate or house-made glazes for a standout sweet. Sara Lee Frozen Bakery cheesecakes are the only cheesecakes you need in your inventory for the variety your customers seek.

BAKED IN COMFORT

Consumers order more than their fair share of desserts via digitally compared to traffic, both for carry-out and delivery visits.

Digital ordering has increased by more than 6 billion orders in two years.

Digital ordering is up +182%

> NPD Group 2021 (May 2021 vs. 2019)

NPD Group/ CREST® YE December '21

As a special stand-alone dessert or part of a meal bundle, package cheesecake in to-go containers with signature sauces and toppings for enjoyment anywhere.