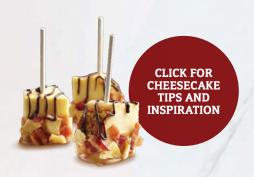

### **CHEF'S CREATIONS & CARRYOUT COMFORTS**

Bring comfort to consumers with a twist on the favorites they love. Easily elevate our cheesecakes with on-hand ingredients like caramel sauce, crumbled bacon or candied nuts. Dip slices in melted chocolate or house-made glazes for a standout sweet. Sara Lee Frozen Bakery cheesecakes are the only cheesecakes you need in your inventory for the variety your customers seek.