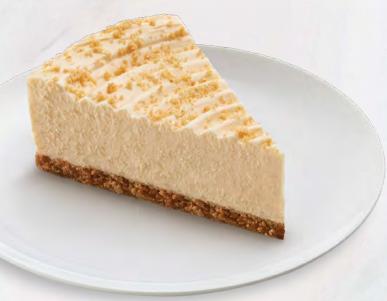

#### **French Style Cheesecakes**

Menu our French Style for a lighter cheesecake experience. A hint of lemon brightens the whipped cream cheese filling and an oatmeal crumb crust adds a complementary crunch.

- Filling offers fluffier texture with less density
- No artificial flavors, no colors from artificial sources and no high fructose corn syrup
- Thaw, slice and portion as needed
- Affordable option for economy serving

#### **EXPLORE FRENCH STYLE CHEESECAKES (2)**

**53%** of consumers absolutely love New York Style Cheesecake

Sara Lee Frozen Bakery Menuvision 2019 Plain New York-style

their last variety consumed.

cheesecake is the top consumed variety