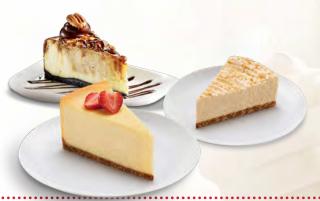

### CHEESECAKES FOR EVERY TASTE

New York Style Cheesecakes

Our New York Style cheesecakes feature enhanced cream cheese flavor and sweetness that better capture the defining qualities of this variety.

- Pre-baked and pre-sliced requiring little labor
- Standard, Tall and Hi-Rise® options with enticing plate appeal
- Rich cream cheese flavor and smooth texture
- No artificial flavors, no colors from artificial sources and no high fructose corn syrup

#### **French Style Cheesecakes**

Menu our French Style for a lighter cheesecake experience. A hint of lemon brightens the whipped cream cheese filling and an oatmeal crumb crust adds a complementary crunch.