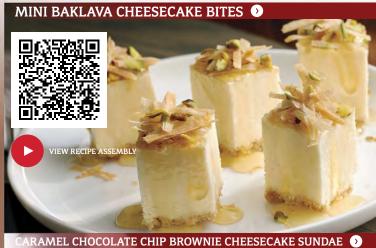

### **CHEF'S CREATIONS & CARRYOUT COMFORTS**

Bring comfort to consumers with a twist on the favorites they love. Easily elevate our cheesecakes with on-hand ingredients like caramel sauce, crumbled bacon or candied nuts. Dip slices in melted chocolate or house-made glazes for a standout sweet. Sara Lee Frozen Bakery cheesecakes are the only cheesecakes you need in your inventory for the variety your customers seek.