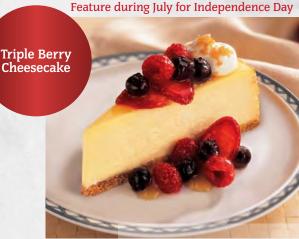

A luscious cheesecake topping of blueberries, raspberries and strawberries in an orange reduction adorned with whipped cream and candied orange zest embody a true patriotic delight.

Sliced bananas, toasted walnuts and salted caramel sauce atop cheesecake with a scoop of ice cream create a medley of craveworthy flavors.