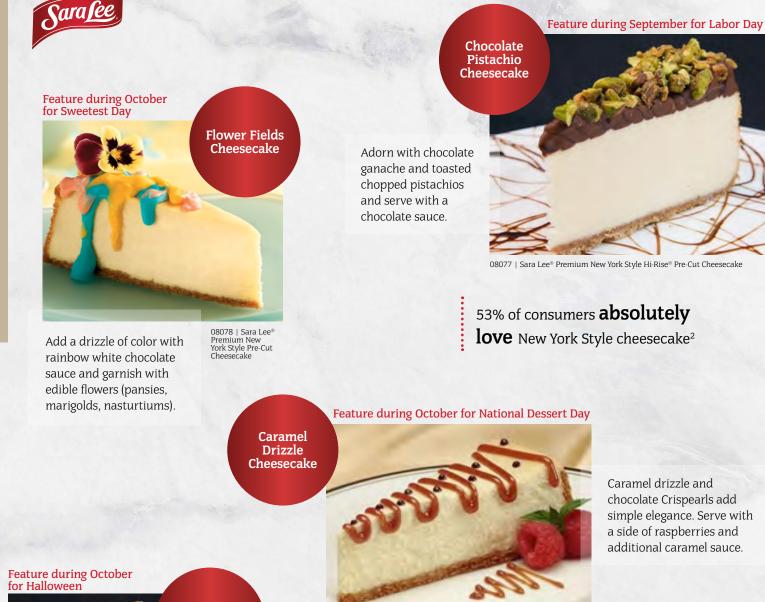

Cheesecake

Operators saw a 131% increase

08077 | Sara Lee® Premium New York Style Hi-Rise® Pre-Cut Cheesecake

on check averages

Very Berry

Feature during July for National Cheesecake Day

Tropical Cheesecake

Roasted pineapple and toasted macadamia nuts all topped with whipped cream, toasted coconut and caramel sauce add signature summertime appeal to that favorite cheesecake.

08117 | Sara Lee® Premium New York Style Tall Pre-Cut Cheesecake

63% of consumers prefer classic desserts like cheesecake<sup>2</sup>

Feature during April for National Banana Lovers Day

Nutty Caramel Cheesecake

08076 | Sara Lee® Plain French Cream Cheesecake

08078 | Sara Lee® Premium New York Style Pre-Cut Cheesecake