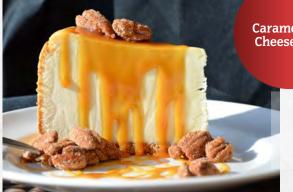

63% of consumers prefer classic desserts like cheesecake<sup>2</sup>

Feature during April for National Banana Lovers Day

Nutty Caramel Cheesecake

08076 | Sara Lee® Plain French Cream Cheesecake

08078 | Sara Lee® Premium New York Style Pre-Cut Cheesecake

A luscious cheesecake topping of blueberries, raspberries and strawberries in an orange reduction adorned with whipped cream and candied orange zest embody a true patriotic delight.

Sliced bananas, toasted walnuts and salted caramel sauce atop cheesecake with a scoop of ice cream create a medley of craveworthy flavors.