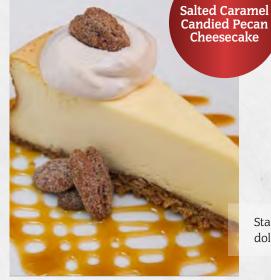

08117 | Sara Lee® Premium New York Style Tall Pre-Cut Cheesecake

Feature during December for Christmas

Start a new cheesecake tradition with candied pecans and a dollop of whipped cream. Serve with salted caramel sauce.