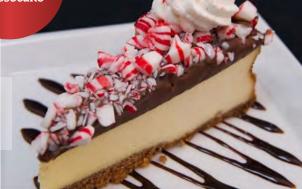

08078 | Sara Lee® Premium New York Style Pre-Cut Cheesecake

60% of operators say seasonality is a key factor for a successful LTO<sup>3</sup> Peppermint Chocolate Cheesecake

Feature during December for New Year's Eve

**Caramel** Nut Cheesecake

Dark chocolate ganache and crushed peppermint add festive flavor, along with a dollop of whipped cream and a drizzle of dark chocolate sauce.

> Caramel sauce and candied pecans help you and your guests ring in the new year.