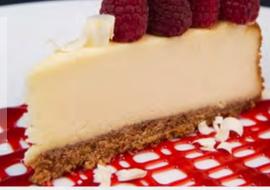

08117 | Sara Lee® Premium New York Style Tall Pre-Cut Cheesecake

Raspberry White Chocolate Cheesecake Feature during November for Veterans Day

Feature during November for Thanksgiving

Raspberries, white chocolate curls and raspberry sauce are the perfect way to show appreciation for our veterans.