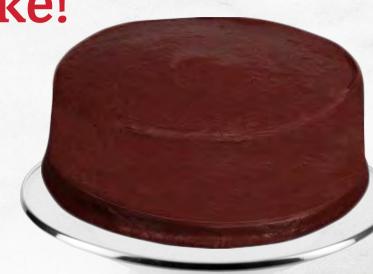

## Looking for Convenience & Consistency?

It's a piece of Cake!

Sara Lee Classic Layer 9" Cakes deliver scratch made quality and taste with thaw and serve convenience:

- All Layer Cakes are frosted by hand with our creamy buttercream frostings that are made in house.
- · Our cakes are ready to serve or can easily be customized with your toppings and garnishes.
- Each cake is wrapped in a parchment collar and top to maintain its freshness and reduce freezer burn.