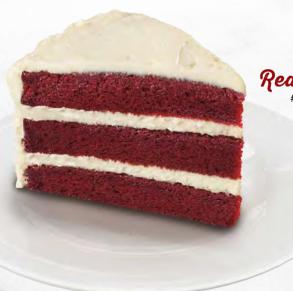

**Chocolate Gold** 

Red Velvet

**82%** of consumers love/like Cake!

Available in both two- and three-layer formats. Precut (14 cut) and Uncut formats.