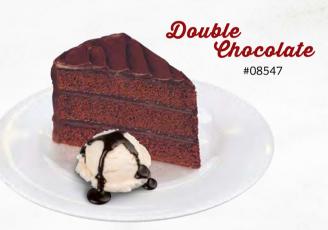

Use your creativity to create irresistible desserts that your customers crave and grow your bottom-line profit.

| SLFB SKU | DESCRIPTION                               | UNITS PER<br>CASE | INDIVIDUAL UNIT WT. | GROSS CASE<br>WT. (LBS.) |
|----------|-------------------------------------------|-------------------|---------------------|--------------------------|
| 5358     | SL 2 LAYER CAKE 9" APPLE SPICE            | 4                 | 63oz.               | 18.3                     |
| 5366     | SL 3 LAYER CAKE 9" CHOC GOLD              | 4                 | 53oz.               | 16.3                     |
| 7118     | SL 3 LAYER CAKE 9" NSA CHOC               | 4                 | 54oz.               | 16.4                     |
| 7155     | SL 2 LAYER CAKE 9" CARROT                 | 4                 | 59oz.               | 17.7                     |
| 8547     | SL 3 LAYER CAKE 9" DBL CHOC               | 4                 | 53oz.               | 16.3                     |
| 8552     | SL 3 LAYER CAKE 9" TRAD GERMAN CHOC       | 4                 | 50oz.               | 15.1                     |
| 8556     | SL 2 LAYER CAKE 9" PRE-SLICED 14 CARROT   | 4                 | 59oz.               | 17.8                     |
| 8558     | SL 3 LAYER CAKE 9" PRE-SLICED 14 DBL CHOC | 4                 | 53oz.               | 16.3                     |
| 8939     | SL 3 LAYER CAKE 9" RED VELVET             | 4                 | 53oz.               | 16.9                     |
| 9323     | SL 3 LAYER CAKE 9" COCONUT                | 4                 | 55oz.               | 16.5                     |
| 9325     | SL 3 LAYER CAKE 9" ICED GERMAN CHOC       | 4                 | 57oz.               | 17.1                     |
| 9326     | SL 3 LAYER CAKE 9" LEMON CRM              | 4                 | 52oz.               | 16.1                     |