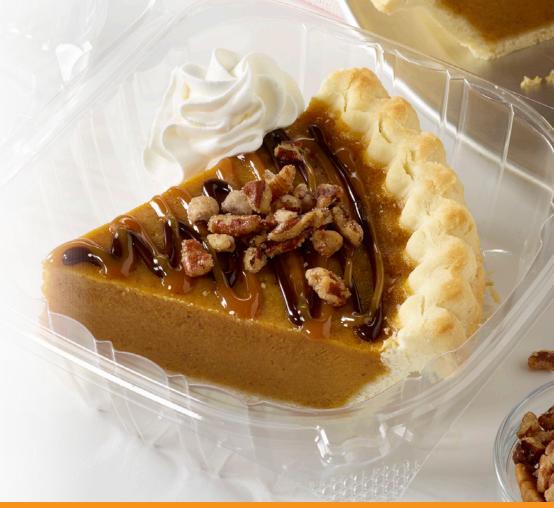

**Pumpkin Turtle Pie Bowl** 

> Featuring Chef Pierre<sup>®</sup> Pre-baked Pumpkin Pie

Tender golden flaky crust, filled with a lightly spiced pumpkin filling that's full of flavor. Topped with chopped nuts and chocolate chunks with a caramel drizzle.

## 1 portioned slice 1 Tbsp

1 Tbsp 1 Tbsp #9281 Chef Pierre<sup>®</sup> Pre-baked Pumpkin Pie Caramel sauce Chocolate sauce Pecans or pralines, chopped Whipped cream

## Assembly

- Place pie slice bowl. 1
- 2 Drizzle caramel and chocolate sauces over pie.
- 3 Sprinkle with pecans.
- 4 Serve with dollop of whipped cream.

Explore more recipes and tools to help boost pie sales all year.