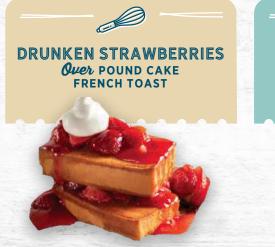

Jeaturing Sarafee Pound Cake

Sara Lee® Pound Cake 10" Loaf Classic 12ct/16oz Moist and tender classic large pound cake.

strawberry whiskey compote and whipped cream.

.....

POUND CAKE ROUNDS **With** CHAMBORD CHOCOLATE SAUCE

## Pound cake French toast topped with a

Pound cake rounds drizzled in a Chambord dark chocolate sauce, topped with mixed berries and powdered sugar.

A butter-seared slice of pound cake topped with hot battered apple crescents bathed in a sweet walnut topping and finished with a vanilla yogurt dollop