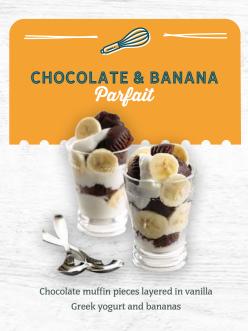

# DOUBLE CHOCOLATE Muffin

Chef Pierre® Large Muffi Double Chocolate 4 trays/12ct/4oz

A indulgent moist chocolate base loaded with sweet chocolate chunks.