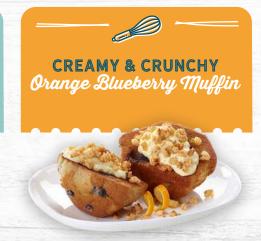

#### Jeatured CULINARY CONCEPTS

A baked blueberry muffin and oatmeal bowl drizzled in a blueberry compote.

A toasted blueberry muffin topped with a creamy orange zest cream cheese and sprinkled with a honey oat granola.