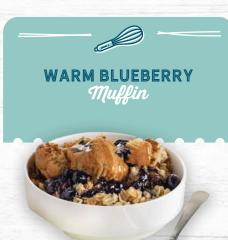

#### Jeatured CULINARY CONCEPTS

A baked blueberry muffin and oatmeal bowl drizzled in a blueberry compote.

A toasted blueberry muffin topped with a creamy orange zest cream cheese and sprinkled with a honey oat granola.