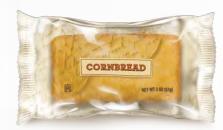

IW DANISH PASTRIES •

IW CORNBREAD

#### Safe made simply special.

Increase check averages with easy sides like Chef Pierre® Individually Wrapped Cornbread — the perfect companion to soup, chili, jambalaya and other comfort foods.

Make every eating experience truly special – ask customers if they'd like their muffins or pastries slightly heated before serving.

### Individually Wrapped Products

| SKU                                                    | Product Name                                | Units/Case        | Pieces/Unit    | Indiv.<br>Wt. (oz.) | Shelf Life<br>(refrigerated) | Shelf Life<br>(ambient) |            |  |  |  |  |
|--------------------------------------------------------|---------------------------------------------|-------------------|----------------|---------------------|------------------------------|-------------------------|------------|--|--|--|--|
| ChefPierre LARGE INDIVIDUALLY WRAPPED MUFFINS**        |                                             |                   |                |                     |                              |                         |            |  |  |  |  |
| 07577                                                  | Blueberry Muffin                            | 12 IW Muffins     | 1 Muffin       | 4                   | N/A                          | 35 Days                 |            |  |  |  |  |
| 07589                                                  | Cookie Dough Muffin                         | 24 IW Muffins     | 1 Muffin       | 4                   | N/A                          | 35 Days                 |            |  |  |  |  |
| 07590                                                  | Cinnamon Pecan Coffeecake Muffin            | 24 IW Muffins     | 1 Muffin       | 4                   | N/A                          | 35 Days                 |            |  |  |  |  |
| 08625                                                  | Blueberry Muffin                            | 24 IW Muffins     | 1 Muffin       | 4                   | N/A                          | 35 Days                 |            |  |  |  |  |
| 08626                                                  | Bran Muffin                                 | 24 IW Muffins     | 1 Muffin       | 4                   | N/A                          | 35 Days                 |            |  |  |  |  |
| 08627                                                  | Banana Nut Muffin                           | 24 IW Muffins     | 1 Muffin       | 4                   | N/A                          | 35 Days                 |            |  |  |  |  |
| 08635                                                  | Muffin Variety Pack                         | 24 IW Muffins     | 1 Muffin       | 4                   | N/A                          | 35 Days                 |            |  |  |  |  |
| 08636                                                  | Corn Muffin                                 | 24 IW Muffins     | 1 Muffin       | 4                   | N/A                          | 35 Days                 |            |  |  |  |  |
| 08649                                                  | Cheese Streusel Muffin                      | 24 IW Muffins     | 1 Muffin       | 4                   | N/A                          | 35 Days                 |            |  |  |  |  |
| 08654                                                  | Double Chocolate Muffin                     | 24 IW Muffins     | 1 Muffin       | 4                   | N/A                          | 35 Days                 |            |  |  |  |  |
| Chef Pierre SMALL INDIVIDUALLY WRAPPED MUFFINS**       |                                             |                   |                |                     |                              |                         |            |  |  |  |  |
| 08665                                                  | Banana Nut Muffin                           | 48 IW Muffins     | 1 Muffin       | 2                   | N/A                          | 35 Days                 |            |  |  |  |  |
| 08666                                                  | Blueberry Muffin                            | 48 IW Muffins     | 1 Muffin       | 2                   | N/A                          | 35 Days                 |            |  |  |  |  |
| 08668                                                  | Cheese Streusel Muffin                      | 48 IW Muffins     | 1 Muffin       | 2                   | N/A                          | 35 Days                 |            |  |  |  |  |
| Chef Pierre WHOLE GRAIN INDIVIDUALLY WRAPPED MUFFINS** |                                             |                   |                |                     |                              |                         |            |  |  |  |  |
| 08858                                                  | 51% Whole Grain<br>Apple Cinnamon Muffin    | 48 IW Muffins     | 1 Muffin       | 2                   | N/A                          | 8 Days 🧭                | <b>V</b> 6 |  |  |  |  |
| 08860                                                  | 51% Whole Grain Blueberry Muffin            | 48 IW Muffins     | 1 Muffin       | 2                   | N/A                          | 8 Days                  | <b>√</b> 🚱 |  |  |  |  |
| 08861                                                  | 51% Whole Grain Banana Muffin               | 48 IW Muffins     | 1 Muffin       | 2                   | N/A                          | 8 Days                  | ✓ 🚱        |  |  |  |  |
| 08862                                                  | 51% Whole Grain<br>Double Chocolate Muffin  | 48 IW Muffins     | 1 Muffin       | 2                   | N/A                          | 8 Days                  | <b>▼</b>   |  |  |  |  |
| 41322                                                  | 51% Whole Grain Blueberry Muffin            | 24 IW Muffins     | 1 Muffin       | 4                   | N/A                          | 8 Days                  | <b>√</b>   |  |  |  |  |
| 41324                                                  | 51% Whole Grain<br>Double Chocolate Muffin  | 24 IW Muffins     | 1 Muffin       | 4                   | N/A                          | 8 Days                  | <b>√</b>   |  |  |  |  |
|                                                        | Chef Pierre <sup>*</sup>                    | INDIVIDUALLY WRAF | PPED DANISHES* |                     |                              |                         |            |  |  |  |  |
| 08349                                                  | Assorted Danish Variety Pack                | 24 IW Pastries    | 1 Pastry       | Varies              | N/A                          | 21 Days                 |            |  |  |  |  |
| 08356                                                  | Orchard Apple Danish                        | 24 IW Pastries    | 1 Pastry       | 3.25                | N/A                          | 21 Days                 |            |  |  |  |  |
| 08357                                                  | Cheese Danish                               | 24 IW Pastries    | 1 Pastry       | 2.25                | N/A                          | 21 Days                 |            |  |  |  |  |
|                                                        | ChefPierre INDIVIDUALLY WRAPPED CORNBREAD** |                   |                |                     |                              |                         |            |  |  |  |  |
| 08863                                                  | Mini Cornbread Loaf                         | 48 IW Loaves      | 1 Loaf         | 2                   | N/A                          | 10 Days                 |            |  |  |  |  |