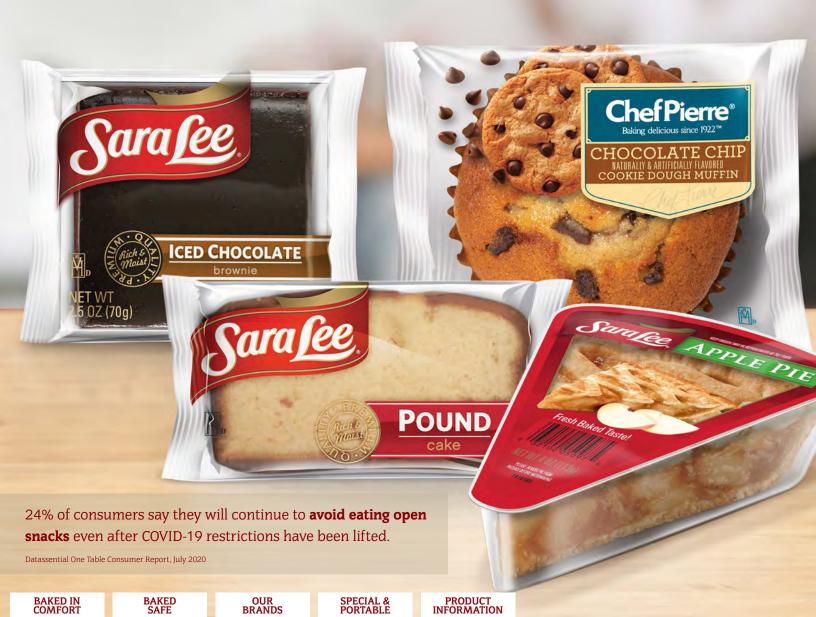

# Sealed and satisfying individually wrapped bakery.

#### Two trusted brands baking for you.

Since 1949, the Sara Lee® brand has been baking beloved desserts and sweets that taste like they were homemade.

Explore our profitable individually wrapped options.

IW CAKES

IW PIE SLICES **D** 

For almost a century, Chef Pierre® brand bakery has been prepared using the finest ingredients and time-honored recipes.

View our quality prepackaged bakery.

IW MUFFINS **()** 

IW DANISH PASTRIES •

IW CORNBREAD