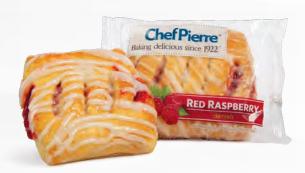

IW DANISH PASTRIES •

IW CORNBREAD

### Individually Wrapped Products

| SKU                                                    | Product Name                                | Units/Case        | Pieces/Unit    | Indiv.<br>Wt. (oz.) | Shelf Life<br>(refrigerated) | Shelf Life<br>(ambient) |            |  |  |  |  |
|--------------------------------------------------------|---------------------------------------------|-------------------|----------------|---------------------|------------------------------|-------------------------|------------|--|--|--|--|
| ChefPierre LARGE INDIVIDUALLY WRAPPED MUFFINS**        |                                             |                   |                |                     |                              |                         |            |  |  |  |  |
| 07577                                                  | Blueberry Muffin                            | 12 IW Muffins     | 1 Muffin       | 4                   | N/A                          | 35 Days                 |            |  |  |  |  |
| 07589                                                  | Cookie Dough Muffin                         | 24 IW Muffins     | 1 Muffin       | 4                   | N/A                          | 35 Days                 |            |  |  |  |  |
| 07590                                                  | Cinnamon Pecan Coffeecake Muffin            | 24 IW Muffins     | 1 Muffin       | 4                   | N/A                          | 35 Days                 |            |  |  |  |  |
| 08625                                                  | Blueberry Muffin                            | 24 IW Muffins     | 1 Muffin       | 4                   | N/A                          | 35 Days                 |            |  |  |  |  |
| 08626                                                  | Bran Muffin                                 | 24 IW Muffins     | 1 Muffin       | 4                   | N/A                          | 35 Days                 |            |  |  |  |  |
| 08627                                                  | Banana Nut Muffin                           | 24 IW Muffins     | 1 Muffin       | 4                   | N/A                          | 35 Days                 |            |  |  |  |  |
| 08635                                                  | Muffin Variety Pack                         | 24 IW Muffins     | 1 Muffin       | 4                   | N/A                          | 35 Days                 |            |  |  |  |  |
| 08636                                                  | Corn Muffin                                 | 24 IW Muffins     | 1 Muffin       | 4                   | N/A                          | 35 Days                 |            |  |  |  |  |
| 08649                                                  | Cheese Streusel Muffin                      | 24 IW Muffins     | 1 Muffin       | 4                   | N/A                          | 35 Days                 |            |  |  |  |  |
| 08654                                                  | Double Chocolate Muffin                     | 24 IW Muffins     | 1 Muffin       | 4                   | N/A                          | 35 Days                 |            |  |  |  |  |
| Chef Pierre SMALL INDIVIDUALLY WRAPPED MUFFINS**       |                                             |                   |                |                     |                              |                         |            |  |  |  |  |
| 08665                                                  | Banana Nut Muffin                           | 48 IW Muffins     | 1 Muffin       | 2                   | N/A                          | 35 Days                 |            |  |  |  |  |
| 08666                                                  | Blueberry Muffin                            | 48 IW Muffins     | 1 Muffin       | 2                   | N/A                          | 35 Days                 |            |  |  |  |  |
| 08668                                                  | Cheese Streusel Muffin                      | 48 IW Muffins     | 1 Muffin       | 2                   | N/A                          | 35 Days                 |            |  |  |  |  |
| Chef Pierre WHOLE GRAIN INDIVIDUALLY WRAPPED MUFFINS** |                                             |                   |                |                     |                              |                         |            |  |  |  |  |
| 08858                                                  | 51% Whole Grain<br>Apple Cinnamon Muffin    | 48 IW Muffins     | 1 Muffin       | 2                   | N/A                          | 8 Days 🧭                | <b>V</b> 6 |  |  |  |  |
| 08860                                                  | 51% Whole Grain Blueberry Muffin            | 48 IW Muffins     | 1 Muffin       | 2                   | N/A                          | 8 Days                  | <b>√</b> 🚱 |  |  |  |  |
| 08861                                                  | 51% Whole Grain Banana Muffin               | 48 IW Muffins     | 1 Muffin       | 2                   | N/A                          | 8 Days                  | ✓ 🚱        |  |  |  |  |
| 08862                                                  | 51% Whole Grain<br>Double Chocolate Muffin  | 48 IW Muffins     | 1 Muffin       | 2                   | N/A                          | 8 Days                  | <b>▼</b>   |  |  |  |  |
| 41322                                                  | 51% Whole Grain Blueberry Muffin            | 24 IW Muffins     | 1 Muffin       | 4                   | N/A                          | 8 Days                  | <b>√</b>   |  |  |  |  |
| 41324                                                  | 51% Whole Grain<br>Double Chocolate Muffin  | 24 IW Muffins     | 1 Muffin       | 4                   | N/A                          | 8 Days                  | <b>√</b>   |  |  |  |  |
|                                                        | Chef Pierre <sup>*</sup>                    | INDIVIDUALLY WRAF | PPED DANISHES* |                     |                              |                         |            |  |  |  |  |
| 08349                                                  | Assorted Danish Variety Pack                | 24 IW Pastries    | 1 Pastry       | Varies              | N/A                          | 21 Days                 |            |  |  |  |  |
| 08356                                                  | Orchard Apple Danish                        | 24 IW Pastries    | 1 Pastry       | 3.25                | N/A                          | 21 Days                 |            |  |  |  |  |
| 08357                                                  | Cheese Danish                               | 24 IW Pastries    | 1 Pastry       | 2.25                | N/A                          | 21 Days                 |            |  |  |  |  |
|                                                        | ChefPierre INDIVIDUALLY WRAPPED CORNBREAD** |                   |                |                     |                              |                         |            |  |  |  |  |
| 08863                                                  | Mini Cornbread Loaf                         | 48 IW Loaves      | 1 Loaf         | 2                   | N/A                          | 10 Days                 |            |  |  |  |  |