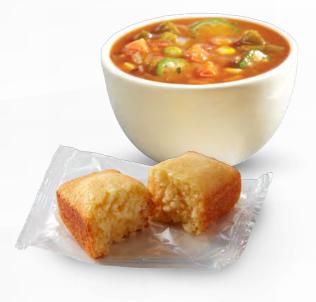

#### Safe made simply special.

Increase check averages with easy sides like Chef Pierre® Individually Wrapped Cornbread — the perfect companion to soup, chili, jambalaya and other comfort foods.

Make every eating experience truly special – ask customers if they'd like their muffins or pastries slightly heated before serving.