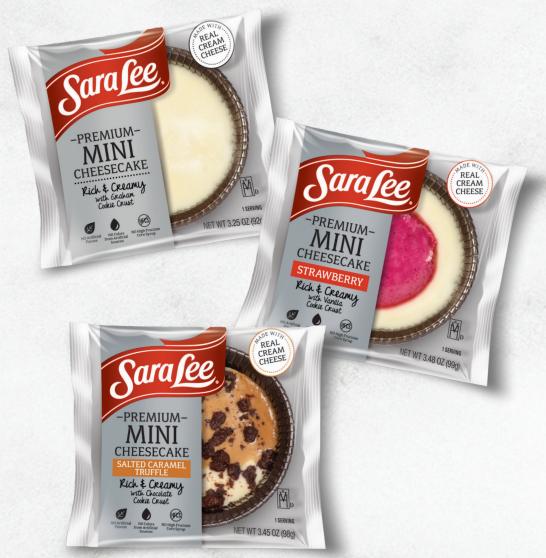

| PRODUCT<br>CODE | PRODUCT NAME                                                                         | CASES<br>PURCHASED                      | REBATE<br>PER CASE | TOTAL REBATE                            |
|-----------------|--------------------------------------------------------------------------------------|-----------------------------------------|--------------------|-----------------------------------------|
|                 |                                                                                      |                                         |                    |                                         |
| 20022           | Sara Lee® New York Style IW Mini Cheesecake – Plain, 24 ct / 3.25 oz                 | ••••••••••••••••••••••••••••••••••••••• | x \$5.00 =         | •••••                                   |
|                 |                                                                                      |                                         |                    |                                         |
| 20023           | Sara Lee® New York Style IW Mini Cheesecake – Strawberry, 24 ct / 3.48 oz            | ••••••••••••••••••••••••••••••••••••••• | x \$5.00 =         | ••••••••••••••••••••••••••••••••••••••• |
| 20024           | Sara Lee® New York Style IW Mini Cheesecake – Salted Caramel Truffle, 24 ct / 3.45 d | )Z                                      | x \$5.00 =         |                                         |
|                 | TOTA                                                                                 | L                                       |                    |                                         |