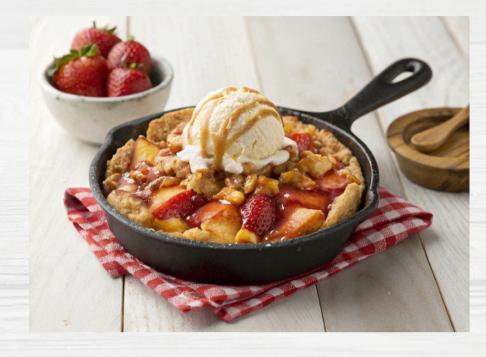

## Chef Pierre® Tropical Strawberry Mango Pie Skillet

Featuring

## Chef Pierre®

**Tropical Strawberry Mango Pie** 

This Strawberry Mango Skillet is a delicious blend of warm, caramelized pie, topped with creamy ice cream and tangy chamoy for a sweet and spicy twist.

Tropical Strawberry & Mango Pie won a blue ribbon at the American Pie Council's 2024 National Pie Championships.

Chef Pierre® Strawberry Mango Pie Skillet

Featuring
Chef Pierre®
Strawberry Mango Pie