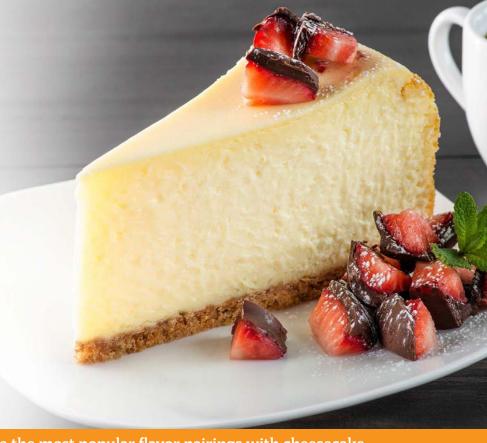

## Cheesecake with Chocolate Covered Strawberries

Featuring

New York Style Pre-Sliced Cheesecake

Chocolate covered strawberries and rich cheesecake combine your guests' favorite flavors into one indulgent offering worthy of any celebration.

Chocolate and strawberry are the most popular flavor pairings with cheesecake.

Datassential SNAP! 2020

Cheesecake with Chocolate Covered Strawberries

Featuring
Sara Lee® New York
Style Pre-Sliced
Cheesecake

## **Assembly**

1 Thaw cheesecake according to packaging instructions.

**2** Roughly chop the chocolate covered strawberries.

**3** Plate the cheesecake and pile the chopped strawberries next to the slice. Top with a few pieces of chopped strawberries.

4 Dust with powdered sugar and garnish with mint.

of consumers love or like chocolate covered strawberries

Explore more recipes and tools to help boost cheesecake sales all year.

SaraLeeFrozenBakery.com/SeasonalFavorites