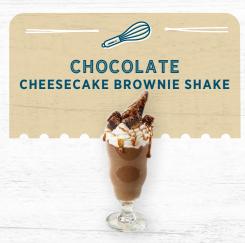

GO TO RECIPE >

Creamy chocolate cheesecake blended with salted caramel pretzel brownies and milk. Topped with whipped cream, caramel sauce and more brownies. The perfect sweet and salty combo!

GO TO RECIPE >