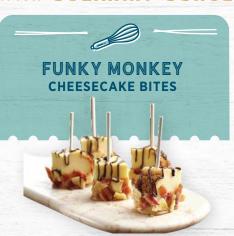

# ····· Featured CULINARY CONCEPTS

A French Cream Cheesecake Flight featuring salted caramel cinnamon apple, strawberry shortcake, and dark chocolate ganache.

GO TO RECIPE >

Cheesecake bites adorned with a sweet and salty topping of peanut butter, banana, bacon and chocolate.