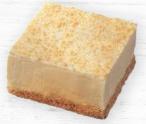

### **\*NEW YORK STYLE Enersecake**

Sara Lee® New York Style Cheesecake 10" Round Plain Pre-Cut 16-Slice 4ct/71oz

Premium New York style traditional cheesecake on a graham crust.