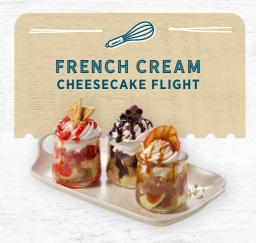

# ····· Featured CULINARY CONCEPTS

A French Cream Cheesecake Flight featuring salted caramel cinnamon apple, strawberry shortcake, and dark chocolate ganache.

GO TO RECIPE >

Cheesecake bites adorned with a sweet and salty topping of peanut butter, banana, bacon and chocolate.