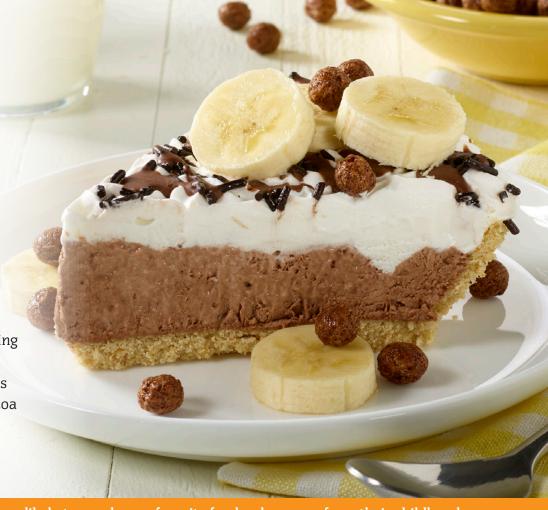

## Better Than Breakfast Pie

Featuring

Chef Pierre®

**Chocolate Cream Pie** 

Light and creamy chocolate filling that's finished with whipped topping and chocolate sprinkles topped with sliced banana, cocoa puffs and drizzled chocolate.

## Ingredients Yield: 1 serving

1 portioned slice #7150 Chef Pierre® Chocolate Cream Pie
 1 Tbsp Magic Shell chocolate ice cream topping

½ Banana, sliced

1/4 C Chocolate puffs cereal

## Assembly

- 1 Place pie in bowl.
- 2 Drizzle chocolate over pie.
- 3 Place banana slices on and around pie.
- 4 Sprinkle cereal on and around pie.

of consumers find chocolate cream pie the most appealing pie flavor