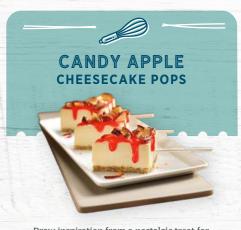

## Featuring DELICIOUS DESSERTS .....

Draw inspiration from a nostalgic treat for these unique cheesecake pops topped with candy coating, apple pieces and house-made candied pecans.

GO TO RECIPE >