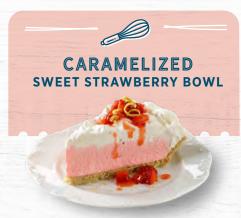

# STRAWBERRIES & CREAM Fream Pie

Light and creamy strawberry cream pie topped with a sweet caramelized strawberry sauce.