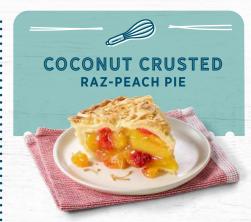

Our famous Peach Hi-Pie filled with luscious Michigan or California peaches tossed with raspberries, then topped with a golden tender crust sprinkled with sweetened shredded coconut.

GO TO RECIPE >