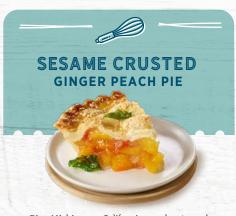

## Featuring ChefPierre® PIE

Ripe Michigan or California peaches tossed with candied ginger inside an apricot infused crust topped with white sesame seeds and fried basil leaves.

GO TO RECIPE >